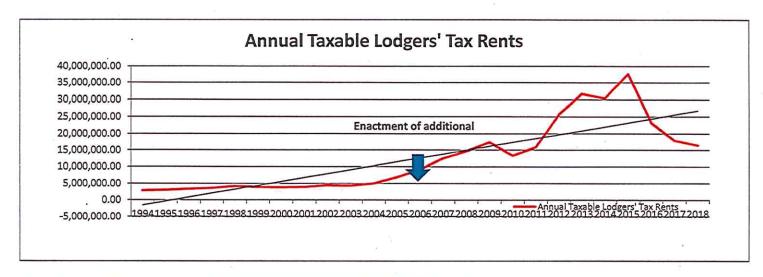

- 3. Resolution No. 6660 Authorizing the Appointment of Philip Ingram to the City of Hobbs Utility Board (Mayor Sam Cobb)
- 4. Consideration of Approval of a Professional Services Agreement with the Boys and Girls Club of Hobbs (Doug McDaniel, Parks and Recreation Director)
- 5. Resolution No. 6661 Approving the FY 2018 DFA 3<sup>rd</sup> Quarter Financial Report *(Toby Spears, Finance Director)*
- 6. Resolution No. 6662 Approving the FY 2018 Lodgers' Tax DFA 3<sup>rd</sup> Quarter Financial Report *(Toby Spears, Finance Director)*
- 7. Resolution No. 6663 Authorizing a Mutual Aid Agreement Between the Hobbs Police Department and the Carlsbad Police Department (Chris McCall, Police Chief)