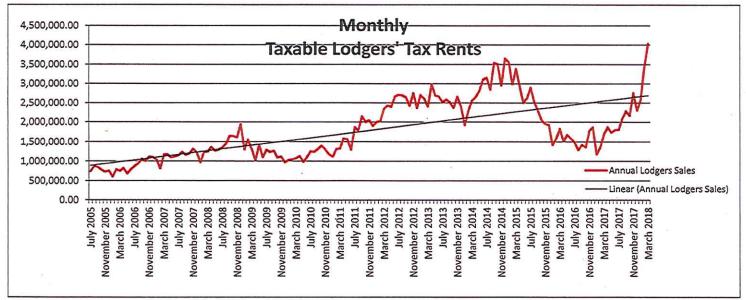

- 3. Resolution No. 6660 Authorizing the Appointment of Philip Ingram to the City of Hobbs Utility Board (Mayor Sam Cobb)
- 4. Consideration of Approval of a Professional Services Agreement with the Boys and Girls Club of Hobbs (Doug McDaniel, Parks and Recreation Director)
- 5. Resolution No. 6661 Approving the FY 2018 DFA 3<sup>rd</sup> Quarter Financial Report *(Toby Spears, Finance Director)*
- 6. Resolution No. 6662 Approving the FY 2018 Lodgers' Tax DFA 3<sup>rd</sup> Quarter Financial Report *(Toby Spears, Finance Director)*
- 7. Resolution No. 6663 Authorizing a Mutual Aid Agreement Between the Hobbs Police Department and the Carlsbad Police Department (Chris McCall, Police Chief)