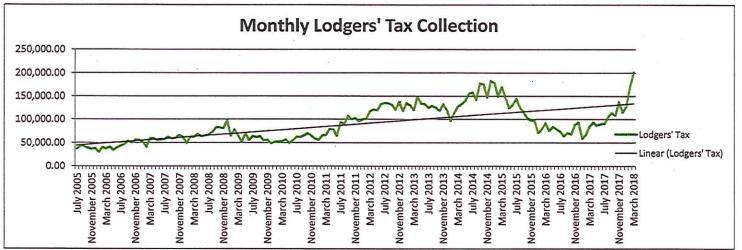

- 3. Resolution No. 6660 Authorizing the Appointment of Philip Ingram to the City of Hobbs Utility Board (Mayor Sam Cobb)
- 4. Consideration of Approval of a Professional Services Agreement with the Boys and Girls Club of Hobbs (Doug McDaniel, Parks and Recreation Director)
- 5. Resolution No. 6661 Approving the FY 2018 DFA 3<sup>rd</sup> Quarter Financial Report *(Toby Spears, Finance Director)*
- 6. Resolution No. 6662 Approving the FY 2018 Lodgers' Tax DFA 3<sup>rd</sup> Quarter Financial Report *(Toby Spears, Finance Director)*
- 7. Resolution No. 6663 Authorizing a Mutual Aid Agreement Between the Hobbs Police Department and the Carlsbad Police Department (Chris McCall, Police Chief)