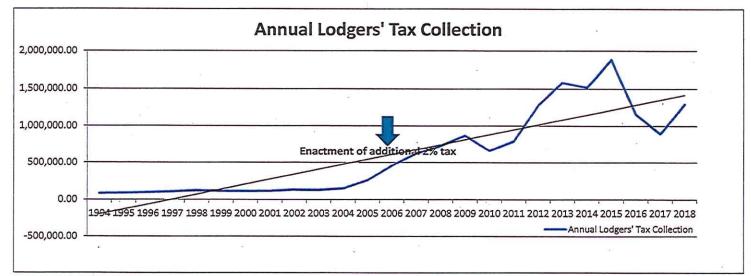

- 3. Resolution No. 6660 Authorizing the Appointment of Philip Ingram to the City of Hobbs Utility Board (Mayor Sam Cobb)
- 4. Consideration of Approval of a Professional Services Agreement with the Boys and Girls Club of Hobbs (Doug McDaniel, Parks and Recreation Director)
- 5. Resolution No. 6661 Approving the FY 2018 DFA 3<sup>rd</sup> Quarter Financial Report *(Toby Spears, Finance Director)*
- 6. Resolution No. 6662 Approving the FY 2018 Lodgers' Tax DFA 3<sup>rd</sup> Quarter Financial Report *(Toby Spears, Finance Director)*
- 7. Resolution No. 6663 Authorizing a Mutual Aid Agreement Between the Hobbs Police Department and the Carlsbad Police Department (Chris McCall, Police Chief)